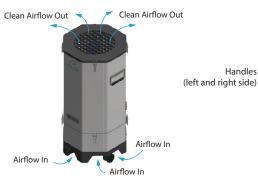

#### FEATURES

- Commercial Grade Air Purification
- Removes Bacteria, Viruses and Microbes
- 5 lbs Carbon Filter
- Removes Harmful Volatile Organic Compounds (VOC) from the air
- Cleanroom Grade HEPA Filtration down to 0.01 micron
- Duct Air In or Out to Positively or Negatively Pressurize a Room
- Onboard Sensors provide Real Time Environmental Data Satus for PM 2.5, VOC, Tempertature and Humitity

Included: HEPA Filter, Activated Carbon Filter, Pre-Filter, Onboard Sensors (PM 2.5, VOC, Temperature, Humidity), iPhone or Android App downloadable from the Apps Store, 4x wheels, 6 foot power cord.

Optional: Wall Mounting Brackets, Ceiling Mounting Brackets, 10" Inlet Duct Adapter, 10" Outlet Duct Adapter.