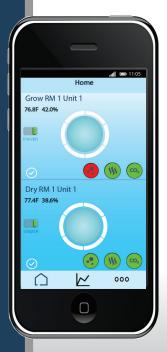

#### FEATURES

- Commercial Grade Air Purification
- Removes Bacteria, Viruses and Microbes
- 5 lbs Carbon Filter
- Removes Harmful Volatile Organic Compounds (VOC) from the air
- Cleanroom Grade HEPA Filtration down to 0.01 micron
- Duct Air In or Out to Positively or Negatively Pressurize a Room
- Onboard Sensors provide Real Time Environmental Data Satus for PM 2.5, VOC, Tempertature and Humitity

|                                 | without Carbon Filter                                                        |
|---------------------------------|------------------------------------------------------------------------------|
| F11                             | D., Files Astisted Codes Files (2.2 lbs.) UFDA (00 of codis)                 |
| Filtration                      | Pre Filter, Activated Carbon Filter (2.2 lbs.), HEPA (98 sqft media)         |
| EN 1822 classification for HEPA | HEPA Class H13 at 350 CFM                                                    |
| HEPA Efficiency                 | 99.95% at 0.2µm (MPPS)                                                       |
| Total sytem efficiency          | >99.995% (Cert supplied with every unit)                                     |
| Coverage Area                   | 12,000 cubic feet                                                            |
| Onboard Sensors                 | Particle Mass (PM2.5), VOC, Temperature, Humidity                            |
| Housing                         | White Powder Coated Aluminum                                                 |
| Control                         | Local Switch or Remote Via WiFi and Phone App                                |
| Mounting                        | Floor or optional wall or ceiling mounting available                         |
| Power Requirements              | 100-130 volts 50/60 Hz/1.7 amps or 200-240 volts 50/60 Hz/0.9 amps           |
| Weight                          | 39 lbs. (17.7 kg)                                                            |
| Dimensions                      | Height 30.5" (77.47 cm), width 15.3" (38.8 cm)                               |
| Operating Temperature/Humidity  | 50°F to 104°F (10°C to 40°C), 20% to 95% relativity humidity, non-condensing |
| Warranty                        | 1 Year                                                                       |
|                                 |                                                                              |