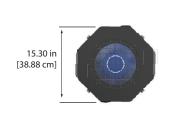

|                                 | without Carbon Filter                                                        |
|---------------------------------|------------------------------------------------------------------------------|
| F11                             | D., Files Astisted Codes Files (2.2 lbs.) UFDA (00 of codis)                 |
| Filtration                      | Pre Filter, Activated Carbon Filter (2.2 lbs.), HEPA (98 sqft media)         |
| EN 1822 classification for HEPA | HEPA Class H13 at 350 CFM                                                    |
| HEPA Efficiency                 | 99.95% at 0.2µm (MPPS)                                                       |
| Total sytem efficiency          | >99.995% (Cert supplied with every unit)                                     |
| Coverage Area                   | 12,000 cubic feet                                                            |
| Onboard Sensors                 | Particle Mass (PM2.5), VOC, Temperature, Humidity                            |
| Housing                         | White Powder Coated Aluminum                                                 |
| Control                         | Local Switch or Remote Via WiFi and Phone App                                |
| Mounting                        | Floor or optional wall or ceiling mounting available                         |
| Power Requirements              | 100-130 volts 50/60 Hz/1.7 amps or 200-240 volts 50/60 Hz/0.9 amps           |
| Weight                          | 39 lbs. (17.7 kg)                                                            |
| Dimensions                      | Height 30.5" (77.47 cm), width 15.3" (38.8 cm)                               |
| Operating Temperature/Humidity  | 50°F to 104°F (10°C to 40°C), 20% to 95% relativity humidity, non-condensing |
| Warranty                        | 1 Year                                                                       |
|                                 |                                                                              |