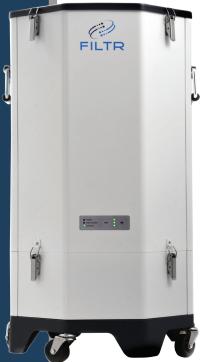

#### FEATURES

- Commercial Grade Air Purification
- Removes Bacteria, Viruses and Microbes
- 5 lbs Carbon Filter
- Removes Harmful Volatile Organic Compounds (VOC) from the air
- Cleanroom Grade HEPA Filtration down to 0.01 micron
- Duct Air In or Out to Positively or Negatively Pressurize a Room
- Onboard Sensors provide Real Time Environmental Data Satus for PM 2.5, VOC, Tempertature and Humitity

Included: HEPA Filter, Activated Carbon Filter, Pre-Filter, Onboard Sensors (PM 2.5, VOC, Temperature, Humidity), iPhone or Android App downloadable from the Apps Store, 4x wheels, 6 foot power cord.

Optional: Wall Mounting Brackets, Ceiling Mounting Brackets, 10" Inlet Duct Adapter, 10" Outlet Duct Adapter.