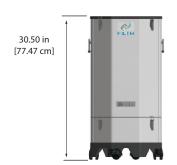

|                                 | without Carbon Filter                                                        |
|---------------------------------|------------------------------------------------------------------------------|
| F11                             | D., Files Astisted Codes Files (2.2 lbs.) UFDA (00 of codis)                 |
| Filtration                      | Pre Filter, Activated Carbon Filter (2.2 lbs.), HEPA (98 sqft media)         |
| EN 1822 classification for HEPA | HEPA Class H13 at 350 CFM                                                    |
| HEPA Efficiency                 | 99.95% at 0.2µm (MPPS)                                                       |
| Total sytem efficiency          | >99.995% (Cert supplied with every unit)                                     |
| Coverage Area                   | 12,000 cubic feet                                                            |
| Onboard Sensors                 | Particle Mass (PM2.5), VOC, Temperature, Humidity                            |
| Housing                         | White Powder Coated Aluminum                                                 |
| Control                         | Local Switch or Remote Via WiFi and Phone App                                |
| Mounting                        | Floor or optional wall or ceiling mounting available                         |
| Power Requirements              | 100-130 volts 50/60 Hz/1.7 amps or 200-240 volts 50/60 Hz/0.9 amps           |
| Weight                          | 39 lbs. (17.7 kg)                                                            |
| Dimensions                      | Height 30.5" (77.47 cm), width 15.3" (38.8 cm)                               |
| Operating Temperature/Humidity  | 50°F to 104°F (10°C to 40°C), 20% to 95% relativity humidity, non-condensing |
| Warranty                        | 1 Year                                                                       |
|                                 |                                                                              |